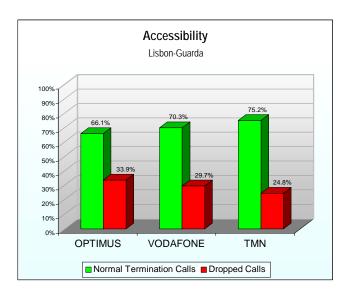

## 2.3.1 ACCESSIBILITY

| Calls Made       |                  | Operator       | OPTIMUS | VODAFONE | TMN   |
|------------------|------------------|----------------|---------|----------|-------|
|                  |                  | Total          | 389     | 390      | 391   |
|                  |                  |                | 100%    | 100%     | 100%  |
|                  |                  | Total          | 338     | 346      | 345   |
| alls             | . o tui          |                | 86.9%   | 88.7%    | 88.2% |
| Routed Calls     | Abandoned During |                | 81      | 72       | 51    |
| nte              | Conversation     |                | 20.8%   | 18.5%    | 13.0% |
| 운 Norn           |                  | al Termination | 257     | 274      | 294   |
|                  |                  | Calls          | 66.1%   | 70.3%    | 75.2% |
| Non-Routed Calls |                  |                | 51      | 44       | 46    |
|                  |                  |                | 13.1%   | 11.3%    | 11.8% |
|                  |                  | Total          | 132     | 116      | 97    |
|                  |                  |                | 33.9%   | 29.7%    | 24.8% |
| Dropped Calls    |                  | No Service     | 6       | 7        | 5     |
|                  | ses              |                | 1.5%    | 1.8%     | 1.3%  |
|                  | Can              | Congestion     | 65      | 56       | 30    |
|                  | gu               |                | 16.7%   | 14.4%    | 7.7%  |
|                  | ng<br>I          | Radio Link     | 26      | 43       | 30    |
|                  | E                | Failure        | 6.7%    | 11.0%    | 7.7%  |
|                  | Cal              | Other          | 35      | 10       | 32    |
|                  |                  |                | 9.0%    | 2.6%     | 8.2%  |