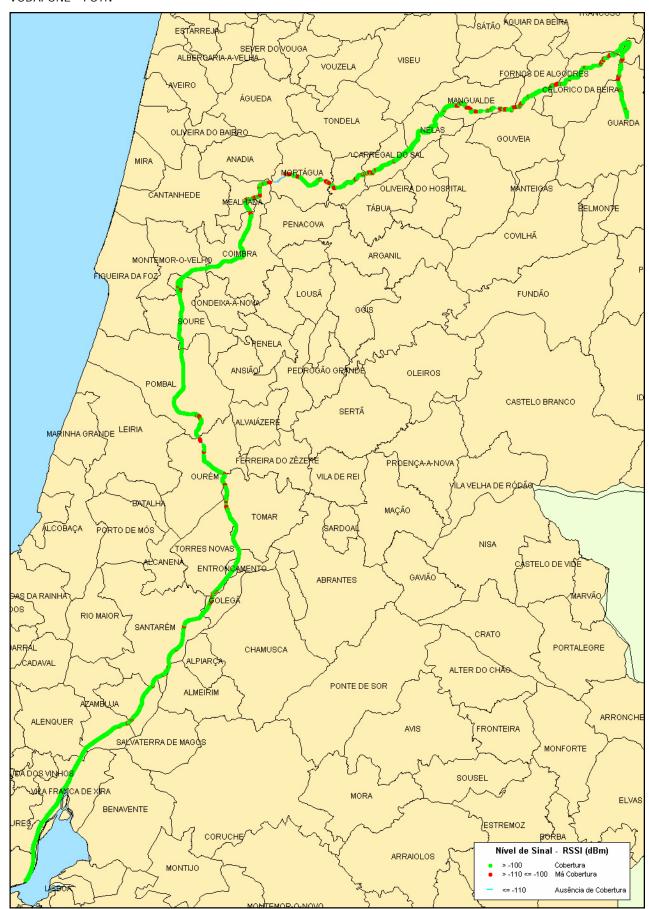

NE    | TMN         |
|------------------------|------------|-------------|-------------|-------------|
| Measurements           | Total      | 639<br>100% | 669<br>100% | 679<br>100% |
|                        | Poor       | 107         | 37          | 34          |
| <b>1</b> €             |            | 16.7%       | 5.5%        | 5.0%        |
| Ouk<br>Ouk             | Acceptable | 302         | 247         | 258         |
| <u>.</u> ≘ Š           |            | 47.3%       | 36.9%       | 38.0%       |
| Audio Quality<br>(MOS) | Good       | 230         | 385         | 387         |
|                        |            | 36.0%       | 57.5%       | 57.0%       |



## 2.3.3 COVERAGE

(Following pages)

### LISBON-GUARDA

### OPTIMUS - PSTN



### LISBON-GUARDA

### VODAFONE - PSTN



#### LISBON-GUARDA

TMN - PSTN