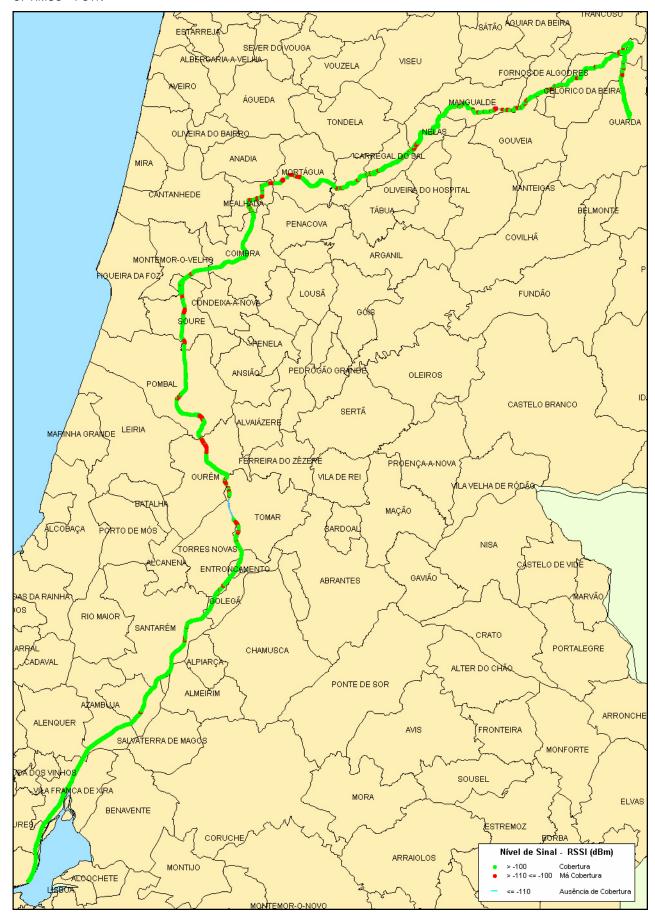

| Operator   | OPTIMUS     | VODAFONE    | TMN         |
|------------------------|------------|-------------|-------------|-------------|
| Measurements           | Total      | 639<br>100% | 669<br>100% | 679<br>100% |
|                        | Poor       | 107         | 37          | 34          |
| <b>1</b> €             |            | 16.7%       | 5.5%        | 5.0%        |
| Ouk<br>Ouk             | Acceptable | 302         | 247         | 258         |
| <u>.</u> ≘ Š           |            | 47.3%       | 36.9%       | 38.0%       |
| Audio Quality<br>(MOS) | Good       | 230         | 385         | 387         |
|                        |            | 36.0%       | 57.5%       | 57.0%       |



## 2.3.3 COVERAGE

(Following pages)

### LISBON-GUARDA

### OPTIMUS - PSTN



### LISBON-GUARDA

### VODAFONE - PSTN



#### LISBON-GUARDA

TMN - PSTN