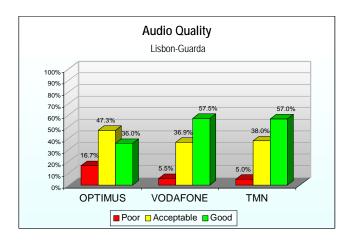

## 2.3.2 AUDIO QUALITY

| Calls with             | Operator   | OPTIMUS     | VODAFONE    | TMN         |
|------------------------|------------|-------------|-------------|-------------|
| Measurements           | Total      | 639<br>100% | 669<br>100% | 679<br>100% |
|                        | Poor       | 107         | 37          | 34          |
| <b>1</b> €             |            | 16.7%       | 5.5%        | 5.0%        |
| Ouk<br>Ouk             | Acceptable | 302         | 247         | 258         |
| <u>.</u> ≘ Š           |            | 47.3%       | 36.9%       | 38.0%       |
| Audio Quality<br>(MOS) | Good       | 230         | 385         | 387         |
|                        |            | 36.0%       | 57.5%       | 57.0%       |